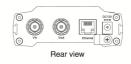

## **Specifications**

| Stabilization               |                                                                             |
|-----------------------------|-----------------------------------------------------------------------------|
| Stabilization Tracking Rate | Approx ± 3000 pixels / sec                                                  |
| Stabilization Range         | ± 256 pixels                                                                |
| Stabilization Frequency     | 0.1 - 30Hz                                                                  |
| Video Delay                 | < 80ms                                                                      |
| Stabilization               | X-Y Movement at Sub-pixel Accuracy                                          |
| Automatic Algorithm         | Locks-on to Background Features Ignores<br>Moving Objects and Burnt-in Text |
| Lock-on Time                | < 80ms From Change of Image                                                 |
| Video                       |                                                                             |
| Input                       | Composite, BNC Connector                                                    |
| Output                      | Composite, BNC Connector                                                    |
| Video Standards             | PAL / NTSC Selectable                                                       |
| D1 Resolution Digitization  | 720 x 576 (PAL) / 720 x 480 (NTSC)                                          |
| Function                    |                                                                             |
| Network                     | 10 / 100 Base-T (For Remote Set up)                                         |
| Electrical                  |                                                                             |
| Power Source                | 12V DC (DC Jack)                                                            |
| Power Consumption (Approx)  | 260mA @ 12V DC                                                              |
| Environmental               |                                                                             |
| Operating Temperature       | -20°C ~ 60°C (-4°F ~ 140°F)                                                 |
| Operating Humidity          | Up to 85% RH (Non-condensing)                                               |
| Mechanical                  |                                                                             |
| Dimension                   | 103(W) x 38(H) x 142(D) mm                                                  |
| Weight (Approx)             | 430g                                                                        |

## **Dimension**

(unit: mm)

Front view