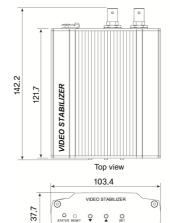

## **Specifications**

| Stabilization               |                                                                             |
|-----------------------------|-----------------------------------------------------------------------------|
| Stabilization Tracking Rate | Approx ± 3000 pixels / sec                                                  |
| Stabilization Range         | ± 256 pixels                                                                |
| Stabilization Frequency     | 0.1 - 30Hz                                                                  |
| Video Delay                 | < 80ms                                                                      |
| Stabilization               | X-Y Movement at Sub-pixel Accuracy                                          |
| Automatic Algorithm         | Locks-on to Background Features Ignores<br>Moving Objects and Burnt-in Text |
| Lock-on Time                | < 80ms From Change of Image                                                 |
| Video                       |                                                                             |
| Input                       | Composite, BNC Connector                                                    |
| Output                      | Composite, BNC Connector                                                    |
| Video Standards             | PAL / NTSC Selectable                                                       |
| D1 Resolution Digitization  | 720 x 576 (PAL) / 720 x 480 (NTSC)                                          |
| Function                    |                                                                             |
| Network                     | 10 / 100 Base-T (For Remote Set up)                                         |
| Electrical                  |                                                                             |
| Power Source                | 12V DC (DC Jack)                                                            |
| Power Consumption (Approx)  | 260mA @ 12V DC                                                              |
| Environmental               |                                                                             |
| Operating Temperature       | -20°C ~ 60°C (-4°F ~ 140°F)                                                 |
| Operating Humidity          | Up to 85% RH (Non-condensing)                                               |
| Mechanical                  |                                                                             |
| Dimension                   | 103(W) x 38(H) x 142(D) mm                                                  |
| Weight (Approx)             | 430g                                                                        |

## **Dimension**

(unit: mm)

Front view