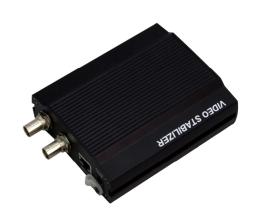

## 1 channel Video Stabilizer (Stand-alone)

- Video Stabilizer for Eliminating Camera Sway and Other Unwanted Camera Movement
- Suited to High-zoom Camera Where Small Camera Movement Result in Large Image Movement
- Compatible with Fixed and PTZ Camera
- Simple to Install, In-line with the Video (Plug and Play)
- Analog Video in to Analog Video Out
- Advanced Automatic Algorithm, Ignores Burnt-in Text and Moving Objects Automatically