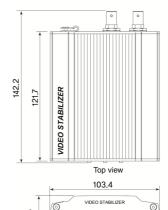

ower Consumption (Approx)  | 260mA @ 12V DC                                                              |
| Environmental               |                                                                             |
| Operating Temperature       | -20 °C ~ 60 °C (-4 °F ~ 140 °F)                                             |
| Operating Humidity          | Up to 85% RH (Non-condensing)                                               |
| Mechanical                  |                                                                             |
| Dimension                   | 103(W) x 38(H) x 142(D) mm                                                  |
| Weight (Approx)             | 430g                                                                        |

## **Dimension**

(unit: mm)





Front view