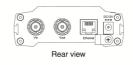

## **Specifications**

| Stabilization               |                                                                             |
|-----------------------------|-----------------------------------------------------------------------------|
| Stabilization Tracking Rate | Approx ±3,000 pixels / sec                                                  |
| Stabilization Range         | ±256 pixels                                                                 |
| Stabilization Frequency     | 0.1 - 30Hz                                                                  |
| Video Delay                 | < 80ms                                                                      |
| Stabilization               | X-Y Movement at Sub-pixel Accuracy                                          |
| Automatic Algorithm         | Locks-on to Background Features Ignores<br>Moving Objects and Burnt-in Text |
| Lock-on Time                | < 80ms From Change of Image                                                 |
| Video                       |                                                                             |
| Input                       | Composite, BNC Connector                                                    |
| Output                      | Composite, BNC Connector                                                    |
| Video Standards             | PAL / NTSC Selectable                                                       |
| D1 Resolution Digitization  | 720 x 576 (PAL) / 720 x 480 (NTSC)                                          |
| Function                    |                                                                             |
| Network                     | 10 / 100 Base-T (For Remote Set up)                                         |
| Electrical                  |                                                                             |
| Power Source                | 12V DC (DC Jack)                                                            |
| Power Consumption (Approx)  | 260mA @ 12V DC                                                              |
| Environmental               |                                                                             |
| Operating Temperature       | -20 °C ~ 60 °C (-4 °F ~ 140 °F)                                             |
| Operating Humidity          | Up to 85% RH (Non-condensing)                                               |
| Mechanical                  |                                                                             |
| Dimension                   | 103(W) x 38(H) x 142(D) mm                                                  |
| Weight (Approx)             | 430g                                                                        |