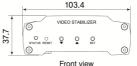

nvironmental               |                                                                             |
| Operating Temperature       | -20°C ~ 60°C (-4°F ~ 140°F)                                                 |
| Operating Humidity          | Up to 85% RH (Non-condensing)                                               |
| Mechanical                  |                                                                             |
| Dimension                   | 103(W) x 38(H) x 142(D) mm                                                  |
| Weight (Approx)             | 430g                                                                        |
|                             |                                                                             |

## **Dimension**

(unit: mm)







## **Fog Reduction Function**



Original



After Fog Reduction