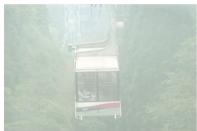

|
| Operating Temperature       | -20°C ~ 60°C (-4°F ~ 140°F)                                                 |
| Operating Humidity          | Up to 85% RH (Non-condensing)                                               |
| Mechanical                  |                                                                             |
| Dimension                   | 103(W) x 38(H) x 142(D) mm                                                  |
| Weight (Approx)             | 430g                                                                        |
|                             |                                                                             |

## **Dimension**

(unit: mm)







## **Fog Reduction Function**



Original



After Fog Reduction