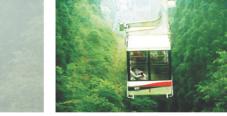

|
| Operating Temperature       | -20°C ~ 60°C (-4°F ~ 140°F)                                                 |
| Operating Humidity          | Up to 85% RH (Non-condensing)                                               |
| Mechanical                  |                                                                             |
| Dimension                   | 103(W) x 38(H) x 142(D) mm                                                  |
| Weight (Approx)             | 430g                                                                        |
|                             |                                                                             |

## **Dimension**

(unit: mm)







## **Fog Reduction Function**



Original



After Fog Reduction