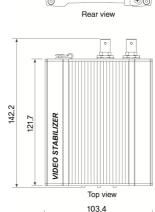

Environmental               |                                                                             |
| Operating Temperature       | -20°C ~ 60°C (-4°F ~ 140°F)                                                 |
| Operating Humidity          | Up to 85% RH (Non-condensing)                                               |
| Mechanical                  |                                                                             |
| Dimension                   | 103(W) x 38(H) x 142(D) mm                                                  |
| Weight (Approx)             | 430g                                                                        |
|                             |                                                                             |

## **Dimension**

(unit: mm)







## **Fog Reduction Function**



Original



After Fog Reduction