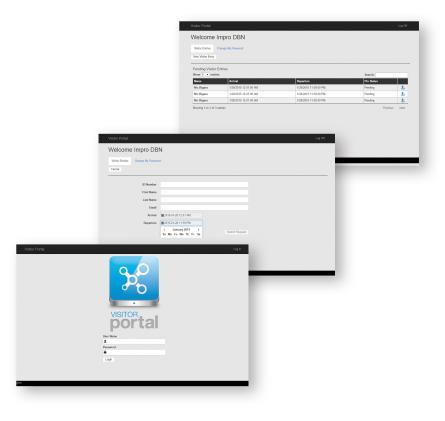

## access portal **VISITOR PORTAL**

## Visitor Portal is a complete online, web based visitor management solution that streamlines the process of managing visitors to your facility.

As the solution is web based, it can be immediately deployed and accessed through any web enabled device, such as a smart phone, tablet or PC – doing away with the unreliable and inaccurate paper based systems.

The system enables self-management through a simple user interface that makes pre-registering visitors quick and easy. Basic visitor information is captured prior to access being granted. As this is done by approved users, the information is automatically validated and ensures rapid traceability in the event of an onsite incident. When used as a standalone system, data is secured in an internet-cloud, enabling 24-hour access for pre-registration.

Once registered, the visitor receives an automated email and/or text message notification, along with their single use access code. The notification automatically integrates into the calendar, for enhanced convenience.