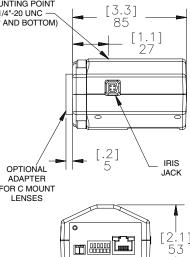

## Specifications

|                |                            |                                                                          |                                               | Dimensi                             |  |
|----------------|----------------------------|--------------------------------------------------------------------------|-----------------------------------------------|-------------------------------------|--|
| CAMERA         | Image Sensor               | 1/2" progressive scan CMOS                                               |                                               | Dimensi                             |  |
|                | Active Pixels              | 2048 (H) × 1536 (V)                                                      |                                               |                                     |  |
|                | Imaging Area               | 6.6 mm (H) x 4.9 mm (V); 0.258"                                          | (H) x 4.9 mm (V); 0.258" (H) x 0.194" (V)     |                                     |  |
|                | Minimum Illumination       | 0.2 lux ( F1.4) in color mode; 0.02                                      | 2 lux (F1.4) in monochrome mode               | 67                                  |  |
|                | Dynamic Range              | 61 dB                                                                    |                                               |                                     |  |
|                | Lens Mount                 | CS                                                                       |                                               |                                     |  |
|                | Image Compression Method   | JPEG2000                                                                 |                                               |                                     |  |
|                | Image Rate                 | 12 (at full resolution); 39 (at 1280                                     | x 720)                                        |                                     |  |
|                | Resolution Windowing       | Down to 640 x 480 Window                                                 |                                               |                                     |  |
|                | Motion Detection           | Selectable sensitivity and thresh                                        |                                               |                                     |  |
|                | Electronic Shutter Control | Automatic, Manual (2 to 1/30000                                          | ) sec)                                        | MOUNTING POINT<br>1/4"-20 UNC - [3. |  |
|                | Iris Control               | Automatic, Manual                                                        |                                               | (TOP AND BOTTOM)                    |  |
|                | Day/Night Control          | Automatic, Manual                                                        |                                               |                                     |  |
|                | Flicker Control            | 50 Hz, 60 Hz                                                             |                                               |                                     |  |
|                | White Balance              | Automatic, Manual                                                        |                                               |                                     |  |
|                | Backlight Compensation     | Automatic                                                                |                                               |                                     |  |
|                | Privacy Zones              | Up to 4 zones                                                            |                                               |                                     |  |
|                | External I/O Terminals     | Alarm In, Alarm Out, RS-485                                              |                                               |                                     |  |
|                |                            |                                                                          |                                               |                                     |  |
| NETWORK        | Network                    | 100BASE-TX                                                               |                                               | [.2]                                |  |
|                | Cabling Type               | CAT5                                                                     |                                               |                                     |  |
|                | Connector                  | RJ-45                                                                    | ADAPTER                                       |                                     |  |
|                | Security                   | SSL                                                                      |                                               | FOR C MOUNT<br>LENSES               |  |
|                | Protocol                   | UDP, TCP, SOAP, DHCP, Zerocor                                            | nf                                            |                                     |  |
|                |                            |                                                                          |                                               |                                     |  |
| MECHANICAL     | Dimensions (LxWxH)         | 85 mm x 67 mm x 53 mm (3.3" x 2.6" x 2.1")                               |                                               |                                     |  |
|                | Weight                     | 0.53 kg (1.2 lbs) without lens                                           |                                               |                                     |  |
|                | Camera Mount               | 1/4" UNC-20 (top and bottom)                                             |                                               |                                     |  |
|                |                            |                                                                          |                                               | [X.X]                               |  |
| ELECTRICAL     | Power Source               | VDC: 12-24 V<br>VAC: 24 V<br>PoE: IEEE802.3af Class 3 compliant          |                                               | X                                   |  |
|                | Power Consumption          | 6 W                                                                      |                                               |                                     |  |
|                | Power Connector            | 2-pin terminal block                                                     |                                               |                                     |  |
|                |                            |                                                                          |                                               |                                     |  |
| ENVIRONMENTAL  | Operating Temperature      | -10 °C to +50 °C (14 °F to 122 °F)                                       |                                               |                                     |  |
|                | Storage Temperature        | -10 °C to +70 °C (14 °F to 158 °F)                                       |                                               |                                     |  |
|                | Humidity                   | 20 - 80% Relative humidity (non-condensing                               |                                               |                                     |  |
|                | Cafab                      |                                                                          | CF.                                           |                                     |  |
| CERTIFICATIONS | Safety                     | UL 60950<br>CSA 60950<br>EN 60950-1                                      | CE<br>ROHS<br>WEEE                            |                                     |  |
|                | Electromagnetic Emissions  | FCC Part 15 Subpart B Class A<br>IC ICES-003 Class A<br>EN 55022 Class A | EN 61000-6-3<br>EN 61000-3-2<br>EN 61000-3-3  |                                     |  |
|                | Eletromagnetic Immunity    | EN 50130-4<br>EN 61000-4-2<br>EN 61000-4-3<br>EN 61000-4-4               | EN 61000-4-5<br>EN 61000-4-6<br>EN 61000-4-11 |                                     |  |
|                |                            |                                                                          |                                               |                                     |  |
| ORDERING       | 3.0MP-HD-DN                | 3.0 Megapixel Day/Night JPEG2                                            | 000 HD Camera                                 |                                     |  |