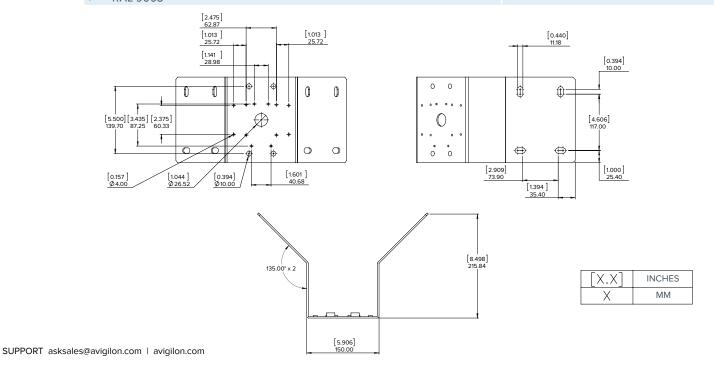

## Corner Mounting Bracket

H4-MT-CRNR1

Aluminum corner mounting bracket for dome cameras using a pendant wall mount and bullet cameras.

## Weight: 1.24 kg (2.73 lbs)

- Female inserts
- · Compatible with:
  - Pendant Wall Mount (H4A-MT-WALL1) for H4A Pendant Dome Cameras
  - Pendant Wall Mount (CM-MT-WALL1) for H4 SL, H4 Fisheye, H4 PTZ and H3 Multisensor (H3-xMH-DP1-B) Dome Cameras
  - · HD Bullet Cameras (H4A-BO-IR)
  - · H4 SL Bullet Camera (H4SL-BO-IR)
  - HD Bullet Camera Junction Box (H4-BO-JBOX1)
  - H3 Bullet Camera Junction Box (H3-BO-JB)
  - H3 Pendant Wall Arm (MNT-PEND-WALL)
- 6"-20" Metal straps included
- Minimum pole diameter is 152.4 mm (6")
- Maximum pole diameter is 508 mm (20")
  - RAL 9003 Wall mounting hardware not included
- RAL 9003