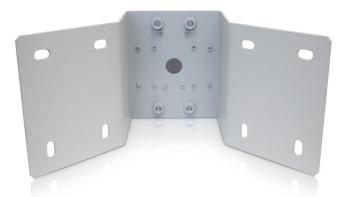

## Corner Mounting Bracket

H4-MT-CRNR1

Aluminum corner mounting bracket for dome cameras using a pendant wall mount and bullet cameras.

## Weight: 1.24 kg (2.73 lbs)

- Female inserts
- · Compatible with:
  - Pendant Wall Mount (H4A-MT-WALL1) for H4A Pendant Dome Cameras
  - Pendant Wall Mount (CM-MT-WALL1) for H4 SL, H4 Fisheye, H4 PTZ and H3 Multisensor (H3-xMH-DP1-B) Dome Cameras
  - · HD Bullet Cameras (H4A-BO-IR)
  - · H4 SL Bullet Camera (H4SL-BO-IR)
  - HD Bullet Camera Junction Box (H4-BO-JBOX1)
  - H3 Bullet Camera Junction Box (H3-BO-JB)
  - H3 Pendant Wall Arm (MNT-PEND-WALL)
- 6"-20" Metal straps included
- Minimum pole diameter is 152.4 mm (6")
- Maximum pole diameter is 508 mm (20")
  - RAL 9003 Wall mounting hardware not included
- RAL 9003