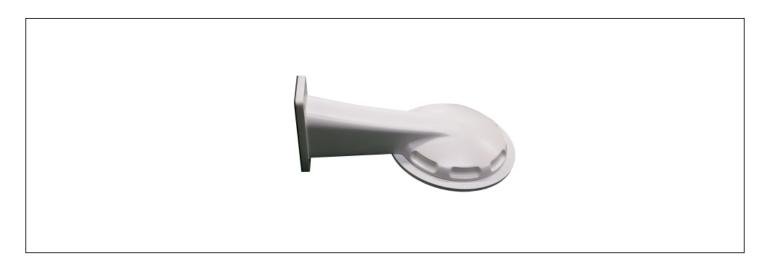

#### WM-610WB-HDH

Wall mount for speed dome VDC-612ID

#### Application:

This wall bracket is suitable for installing dome cameras VDC-612ID.

#### ► Technical specifications:

| Туре                  | Wall mount      |
|-----------------------|-----------------|
| Installation option   | Wall mounting   |
| Housing colour        | White           |
| Cable management      | No              |
| Dimensions WxHxD (mm) | 104 x 170 x 280 |
| Suitable for          | VDC-612ID       |