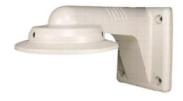

#### WM-610WB-HDH

Wall mount for speed dome VDC-612ID

#### Application:

This wall bracket is suitable for installing dome cameras VDC-612ID.

#### ► Technical specifications:

| Туре                  | Wall mount      |
|-----------------------|-----------------|
| Installation option   | Wall mounting   |
| Housing colour        | White           |
| Cable management      | No              |
| Dimensions WxHxD (mm) | 104 x 170 x 280 |
| Suitable for          | VDC-612ID       |