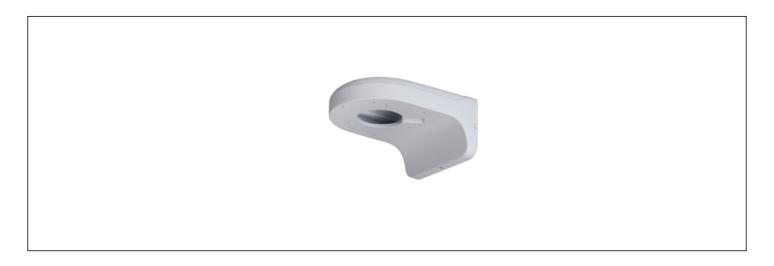

# ► Application:

Wall bracket for IP cameras SNC-431FEIF, SNC-211FDIA and SNC-231RZNA also for HD-CVI camera SCC-241KDIA.

### ► Technical specifications:

| Type                  | Wall mount           |
|-----------------------|----------------------|
| Installation site     | Outdoor              |
| Installation option   | Wall mounting        |
| Cable management      | Yes                  |
| Housing material      | Metal / Plastic      |
| Colour                | White                |
| Dimensions WxHxD (mm) | 122 x 76 x 160       |
| Suitable for          | See art. description |