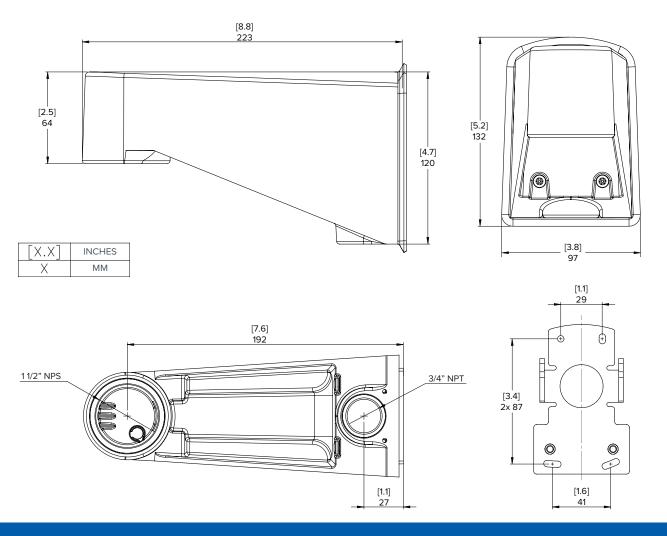

## CM-MT-WALL1 Pendant wall mount for dome cameras. Compatible with H4 SL, H4 Fisheye, H4 PTZ and H3 Multisensor dome cameras.

Weight: 1.27 kg (2.80 lbs)

Finish: Powder coat, RAL 9003

Body: Aluminum, stainless steel, silicone rubber

- Female 1-1/2"NPS camera mount
- 3/4" NPT conduit entry
- · Creates outdoor seal with pendant dome cameras that meets IP66 standards