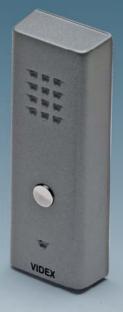

## **SLIM KIT**

The SLIM KIT uses a completely new surface mounting outdoor station. The front panel, is of a slim design. The panel is manufactu-

red from one piece of die-cast aluminium alloy which gives substantial strength to the outdoor station.

One button door entry kit comprised of:

1 Art.436 Surface mount slim line outdoor station with built in lock relay.

1 Art.3011 3000 Series Smart Line wall mount telephone with "door open" push button and electronic call tone with adjustable volume on 3 levels.