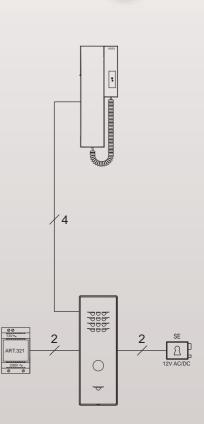

The outdoor station circuitry has a built-in lock relay, this reduces the cable requirements to only 4 wires ("3+1") between the outdoor station and the intercom. The reduced cable requirement allows longer cable runs and reduced cable sizes to be used between the two units. The outdoor station is provided with a 3mt length cable.

1 Art.321 Power Supply in a type A 3 module DIN box. 1

Packing: cardboard 24.5 x 25.5 x 6.5 cm total weight 1.5 Kg