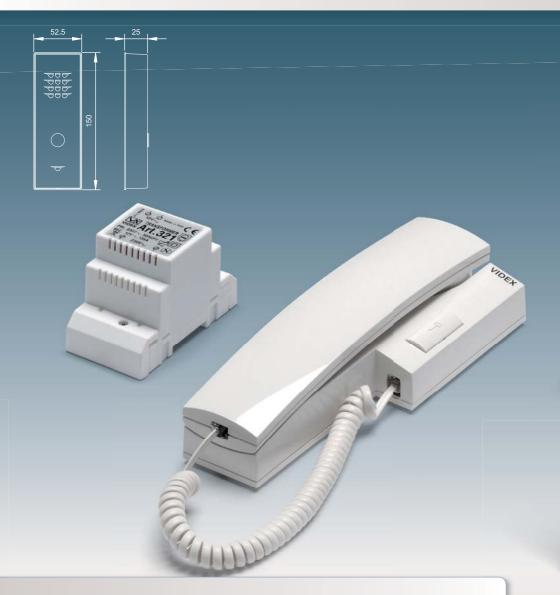

One button door entry kit comprised of:

1 Art.436 Surface mount slim line outdoor station with built in lock relay.

1 Art.3011 3000 Series Smart Line wall mount telephone with "door open" push button and electronic call tone with adjustable volume on 3 levels.

1 Art.321 Power Supply in a type A 3 module DIN box. 1

Packing: cardboard 24.5 x 25.5 x 6.5 cm total weight 1.5 Kg