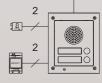

## 4K-1

One button door entry kit comprised of:

**1 Outdoor station** including a one call button speaker unit Art.4836-1 and a flush mounting box with module support and hinge Art.4851.

Standard finishes: mirror stainless steel for the front plate and gun metal grey for the module support.

## 4K-2

As 4K-1 but two button version with 2 intercoms and 2 call push button speaker unit Art.4836-2. Packing: cardboard 41x29x7cm total weight 2.3 Kg.