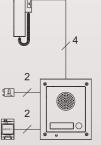

## **4000 Series Audiokit**

The 4000 Series audio door entry kits benefit from advanced features such as electronic call tone generation and lock release relay included within the door panel. This reduces the cable requirements between the handset(s) and the door panel to only 4 ("3+1") connections. For this reason larger cable distances using small cores sizes can be achieved between door panel and telephones.

1 Art.3011 3000 Series Smart Line wall mount telephone with "door open" push button and electronic call tone with 3 level adjustable volume control.

**1 Art.321** Power Supply in a type A 3 module DIN box. Packing: cardboard 30.5x29x7cm total weight 2 Kg.