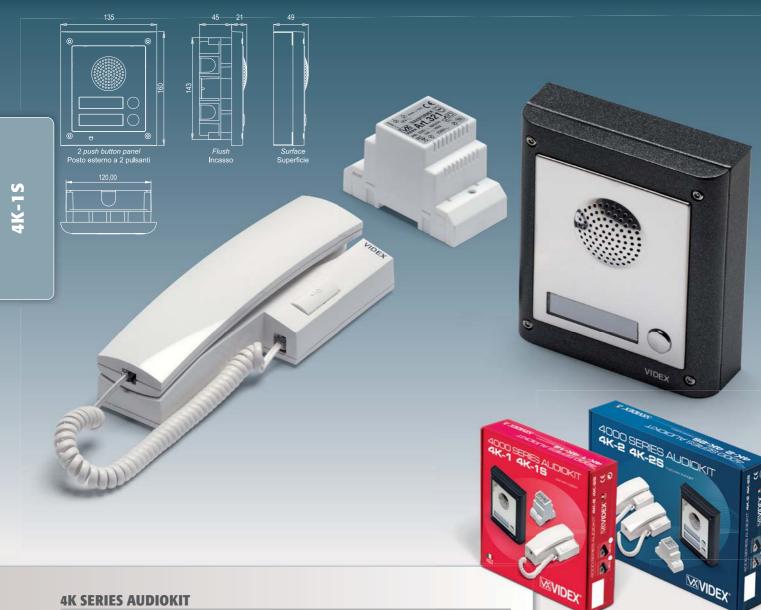

## **4000 Series Audiokit**

The 4000 Series audio door entry kits benefit from advanced features such as electronic call tone generation and lock release relay included within the door panel. This reduces the cable requirements between the handset(s) and the door panel to only 4 ("3+1") connections. For this reason larger cable distances using small cores sizes can be achieved between door panel and telephones.

## 4K-1

One button door entry kit comprised of:

**1 Outdoor station** including a one call button speaker unit Art.4836-1 and a flush mounting box with module support and hinge Art.4851.

Standard finishes: mirror stainless steel for the front plate and gun metal grey for the module support.

1 Art.3011 3000 Series Smart Line wall mount telephone with "door open" push button and electronic call tone with 3 level adjustable volume control.

**1 Art.321** Power Supply in a type A 3 module DIN box. Packing: cardboard 30.5x29x7cm total weight 2 Kg.

## 4K-2

As 4K-1 but two button version with 2 intercoms and 2 call push button speaker unit Art.4836-2. Packing: cardboard 41x29x7cm total weight 2.3 Kg.

## 4K-1S, 4K-2S

As door entry kits above but with surface mounting box Art.4881. Packing: the same as the flush versions but with a total weight of 2.3 Kg for one button version and 2.6 Kg for two button version.