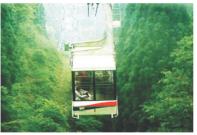

|
| Operating Temperature       | -20 °C ~ 60 °C (-4 °F ~ 140 °F)                                             |
| Operating Humidity          | Up to 85% RH (Non-condensing)                                               |
| Mechanical                  |                                                                             |
| Dimension                   | 103(W) x 38(H) x 142(D) mm                                                  |
| Weight (Approx)             | 430g                                                                        |
|                             |                                                                             |

## Dimension

(unit: mm)

RALINBATE OBOW







### **Fog Reduction Function**



Original



After Fog Reduction