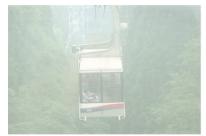

|
| Operating Temperature       | -20 °C ~ 60 °C (-4 °F ~ 140 °F)                                             |
| Operating Humidity          | Up to 85% RH (Non-condensing)                                               |
| Mechanical                  |                                                                             |
| Dimension                   | 103(W) x 38(H) x 142(D) mm                                                  |
| Weight (Approx)             | 430g                                                                        |
|                             |                                                                             |

## Dimension

(unit: mm)

RALINBATE OBOW







### **Fog Reduction Function**



Original



After Fog Reduction