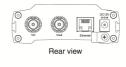

#### Stabilization

| Stabilization               |                                                                             |
|-----------------------------|-----------------------------------------------------------------------------|
| Stabilization Tracking Rate | Approx ±3,000 pixels / sec                                                  |
| Stabilization Range         | ±256 pixels                                                                 |
| Stabilization Frequency     | 0.1 - 30Hz                                                                  |
| Video Delay                 | < 80ms                                                                      |
| Stabilization               | X-Y Movement at Sub-pixel Accuracy                                          |
| Automatic Algorithm         | Locks-on to Background Features Ignores<br>Moving Objects and Burnt-in Text |
| Lock-on Time                | < 80ms From Change of Image                                                 |
| Image Correction            | Fog Reduction Adaptive Image Enhancer                                       |
| Video                       |                                                                             |
| Input                       | Composite, BNC Connector                                                    |
| Output                      | Composite, BNC Connector                                                    |
| Video Standards             | PAL / NTSC Selectable                                                       |
| D1 Resolution Digitization  | 720 x 576 (PAL) / 720 x 480 (NTSC)                                          |
| Function                    |                                                                             |
| Network                     | 10 / 100 Base-T (For Remote Set up)                                         |
| Electrical                  |                                                                             |
| Power Source                | 12V DC (DC Jack)                                                            |
| Power Consumption (Approx)  | 260mA @ 12V DC                                                              |
| Environmental               |                                                                             |
| Operating Temperature       | -20 °C ~ 60 °C (-4 °F ~ 140 °F)                                             |
| Operating Humidity          | Up to 85% RH (Non-condensing)                                               |
| Mechanical                  |                                                                             |
| Dimension                   | 103(W) x 38(H) x 142(D) mm                                                  |
| Weight (Approx)             | 430g                                                                        |
|                             |                                                                             |