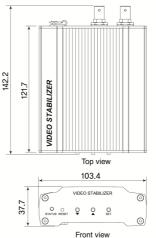

#### Stabilization

| Stabilization               |                                                                             |
|-----------------------------|-----------------------------------------------------------------------------|
| Stabilization Tracking Rate | Approx ±3,000 pixels / sec                                                  |
| Stabilization Range         | ±256 pixels                                                                 |
| Stabilization Frequency     | 0.1 - 30Hz                                                                  |
| Video Delay                 | < 80ms                                                                      |
| Stabilization               | X-Y Movement at Sub-pixel Accuracy                                          |
| Automatic Algorithm         | Locks-on to Background Features Ignores<br>Moving Objects and Burnt-in Text |
| Lock-on Time                | < 80ms From Change of Image                                                 |
| Image Correction            | Fog Reduction Adaptive Image Enhancer                                       |
| Video                       |                                                                             |
| Input                       | Composite, BNC Connector                                                    |
| Output                      | Composite, BNC Connector                                                    |
| Video Standards             | PAL / NTSC Selectable                                                       |
| D1 Resolution Digitization  | 720 x 576 (PAL) / 720 x 480 (NTSC)                                          |
| Function                    |                                                                             |
| Network                     | 10 / 100 Base-T (For Remote Set up)                                         |
| Electrical                  |                                                                             |
| Power Source                | 12V DC (DC Jack)                                                            |
| Power Consumption (Approx)  | 260mA @ 12V DC                                                              |
| Environmental               |                                                                             |
| Operating Temperature       | -20 °C ~ 60 °C (-4 °F ~ 140 °F)                                             |
| Operating Humidity          | Up to 85% RH (Non-condensing)                                               |
| Mechanical                  |                                                                             |
| Dimension                   | 103(W) x 38(H) x 142(D) mm                                                  |
| Weight (Approx)             | 430g                                                                        |
|                             |                                                                             |

## Dimension

(unit: mm)

RALINBATE OBOW