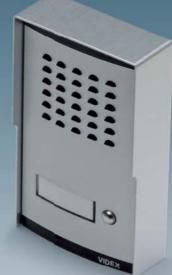

One button door entry kit comprised of:

1 Art.332 One call button flush mount outdoor station.

1 Art.3151 3000 Series wall mount telephone with "door open" push button, "service" push button and electronic call tone with adjustable volume on 3 levels.

## ESK-1S

As door entry kit above but with surface mounting outdoor station Art.332S. Packing: cardboard 30.5x29x7cm total weight 1.5 Kg.

For flush mounting outdoor station an optional rainshield Art.371 and surface mounting box Art.381 is also available.