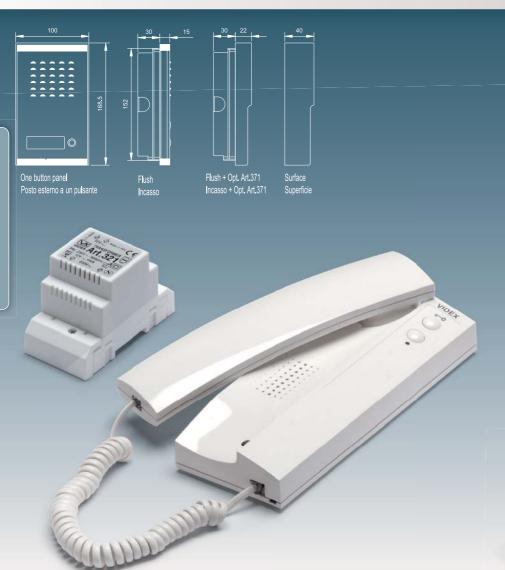

One button door entry kit comprised of:

1 Art.332 One call button flush mount outdoor station.

1 Art.3151 3000 Series wall mount telephone with "door open" push button, "service" push button and electronic call tone with adjustable volume on 3 levels.

1 Art.321 Power Supply in a type A 3 module DIN box.

Packing: cardboard 30.5x29x7cm total weight 1.3 Kg.

## ESK-1S

As door entry kit above but with surface mounting outdoor station Art.332S. Packing: cardboard 30.5x29x7cm total weight 1.5 Kg.

For flush mounting outdoor station an optional rainshield Art.371 and surface mounting box Art.381 is also available.

The outdoor station front plate and the optional rain shield are available in 3 different finishes: add /A to the product code for aluminium finish, /G for gold and /W for white.

For colours see pict. 3 on page 32.