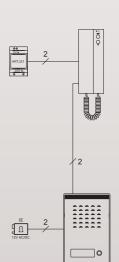

## **SMART SERIES "TWO WIRE" KIT**

This is a complete door entry system using only two wires between the door station and the indoor unit plus the facility for a second handset to be wired in parallel and an extension sounder. The intercom provided has a service push button.

One button door entry kit comprised of:

1 Art.332 One call button flush mount outdoor station.

1 Art.3151 3000 Series wall mount telephone with "door open" push button, "service" push button and electronic call tone with adjustable volume on 3 levels.

1 Art.321 Power Supply in a type A 3 module DIN box.

Packing: cardboard 30.5x29x7cm total weight 1.3 Kg.