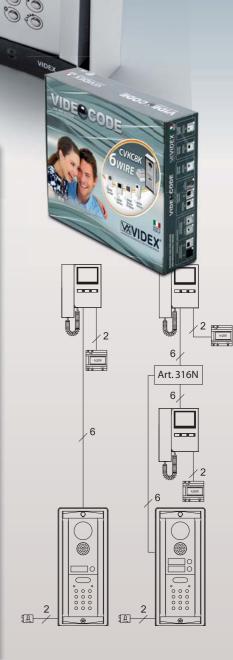

1 Art.850K Power transformer in a Type A 5 module DIN box.

Packing: cardboard 41x35x10 cm cm total weight 4Kg.

As CVKC8K1 but two button version speaker unit Art.8833-2/Colour, 2 videophones Art.3656, 2 power transformers and a video distributor Art.316N.

## CVKC8K-1S, CVKC8K-2S

As the flush mount versions but with surface mounting box Art.8887.

Packing: the same as relevant flush models with total weight 4.5 Kg for one button version and 7.5 Kg for two button version.