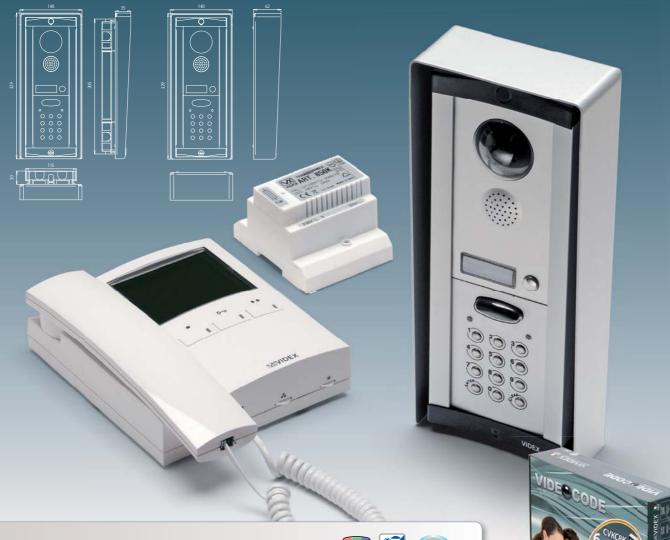

## **CVKC8K SERIES VIDEOCODE KIT**

With the addition of a VIDEX stand-alone digital codelock module Art.8800 added to the large number of features offered by the CVK8K videokit. The user can open the door from the outside by entering an access code through the keypad.

One button videokit comprised of:

1 Outdoor station including speaker unit module Art.8833-1/Colour comprising of high quality auto iris lens CCD Day/Night colour camera\* with infrared illumination LEDs plus one codelock module Art.8800 (2 codes / 2 relay outputs) and a 2.5 modules flush mounting box with module support and hinge Art.8857 plus a rainshield Art.8877. Standard finishes: mirror stainless steel for the front plate and aluminium for the module support.

1 Art.3656 3600 Series Videophone with 3.5" colour TFT flat monitor, "door open/intercommunicating call", "camera recall" and "Privacy on/Call reject/Service" push button plus "on" and "door open" LEDs\*\* and one "privacy on" LED. Electronic call tone with 3 level adjustable volume. Controls: picture hue and brightness. Complete with wall mount support Art. 5980.

1 Art.850K Power transformer in a Type A 5 module DIN box.

Packing: cardboard 41x35x10 cm cm total weight 4Kg.

As CVKC8K1 but two button version speaker unit Art.8833-2/Colour, 2 videophones Art.3656, 2 power transformers and a video distributor Art.316N.